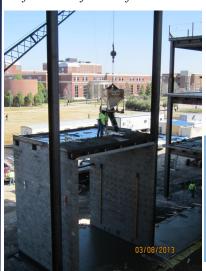

#### A Look Ahead

- Mechanical and Air Handler Units Arrival
- Plenum Installation in Penthouse
- Area A Slab on Grade Pour

Bellow; Concrete workers place and finish concrete at the main vestibule in Area B. The top of the vestibule required a few yards of concrete to be placed over 25 feet above finished floor.