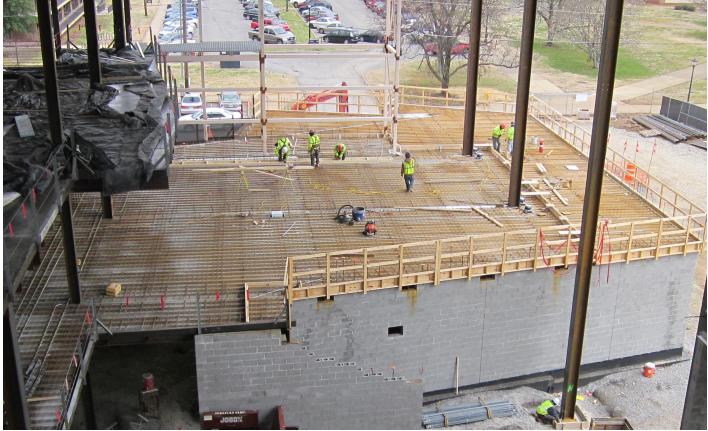

#### A Look Ahead

- Mechanical and Air Handler Units Arrival
- Plenum Installation in Penthouse
- Area A Slab on Grade Pour

Bellow; Concrete workers place and finish concrete at the main vestibule in Area B. The top of the vestibule required a few yards of concrete to be placed over 25 feet above finished floor.