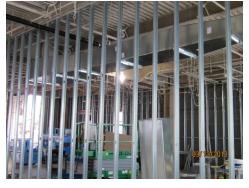

Above; Metal studs and duct work are being installed on the 2nd floor of area D. This room will also be the location of the initial lab mock-up.

| THU<br>MAR 14                            | FRI<br>MAR 15               | SAT<br>MAR 16               | SUN<br>MAR 17               | MON<br>MAR 18               | TUE<br>MAR 19              | WED<br>MAR 20               |
|------------------------------------------|-----------------------------|-----------------------------|-----------------------------|-----------------------------|----------------------------|-----------------------------|
| -00                                      |                             | 777                         | Action                      | 777                         | <u></u>                    |                             |
| ні <mark>52°</mark> LO <mark>27</mark> ° | ні <b>70°</b> LO <b>40°</b> | ні <b>69°</b> го <b>53°</b> | ні <b>59°</b> LO <b>48°</b> | ні <b>71°</b> LO <b>50°</b> | ні <mark>52°</mark> LO 40° | ні <b>59°</b> LO <b>34°</b> |
| PRECIP<br>20%                            | PRECIP<br>0%                | PRECIP<br>40%               | PRECIP<br>40%               | PRECIP<br>60%               | PRECIP<br>40%              | PRECIP<br>20%               |
| WIND<br>SW<br>@ 5 mph                    | WIND<br>S<br>@ 7 mph        | SSW<br>@ 9 mph              | WIND<br>N<br>@ 7 mph        | WIND<br>W<br>@ 11 mph       | WIND<br>NNW<br>@ 12 mph    | WIND<br>NE<br>@ 8 mph       |
| @ 5 mpn                                  | @ 7 mpn                     | @ 9 mpn                     | @ / mpn                     | @ 11 mpn                    | @ 12 mpn                   | @ 8 mpn                     |
|                                          |                             |                             |                             |                             |                            |                             |