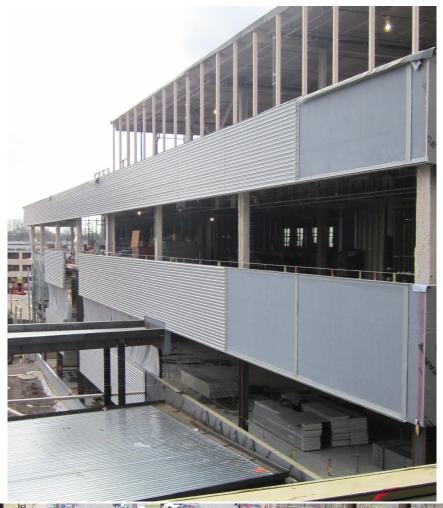

# 03/13/2013

Above; Workers install the glass curtain wall system at the stairwell on the east end of Area D. This curtain wall system will stretch around almost all of the building on the courtyard side of the building.