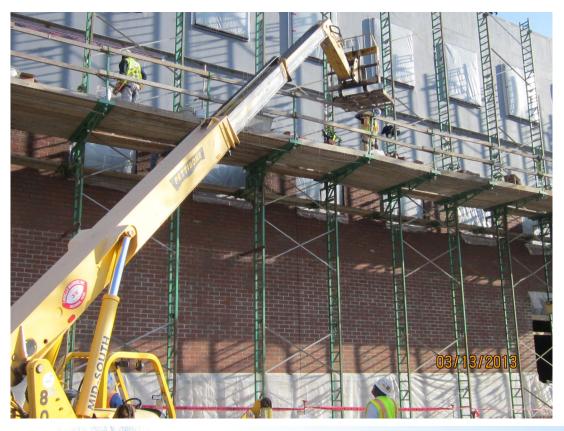

# 03/13/2013

Above; Workers install the glass curtain wall system at the stairwell on the east end of Area D. This curtain wall system will stretch around almost all of the building on the courtyard side of the building.