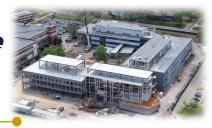

# Construction of the Science Building



MIDDLE

Issue 19 8/8/2013

# Casework Coming!



^

**TENNESSEE** 

STATE UNIVERSITY

## **Up to Date**

- Area D 2nd Floor Overhead 70 %
- Plaza Knee Wall 100%

N KEY PLAN

- Area B Sprinkler Lines 100%
- Greenhouse Knee Wall 100 %

### In the Now

- Area A Plumbing Overhead Layout Started
- Area C 2nd Floor Overhead
- Area D 3rd Floor Concrete Floors Polished 75%
- Area B Framing 90%
- Area C 3rd Floor 1side Drywall Installed
- Area D Penthouse Ductwork 75%

### A Look Ahead

- Area B Elevator Install 8/16
- Casework Arriving 8/19
- Area A Pipe Fitters In Sight



Above: An Area D Lab floor right after polishing and before being covered. The polishers complete on average 2 rooms a day.



Above: The Atrium ceiling receiving sprinkler piping. This portion of the ceiling will not be visi