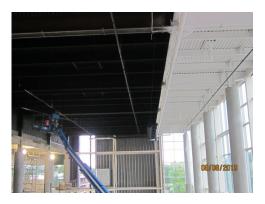

Above: The Atrium ceiling receiving sprinkler piping. This portion of the ceiling will not be visible after the wood panels are put in place.

"It's easier to explain price once, than apologize for quality forever."