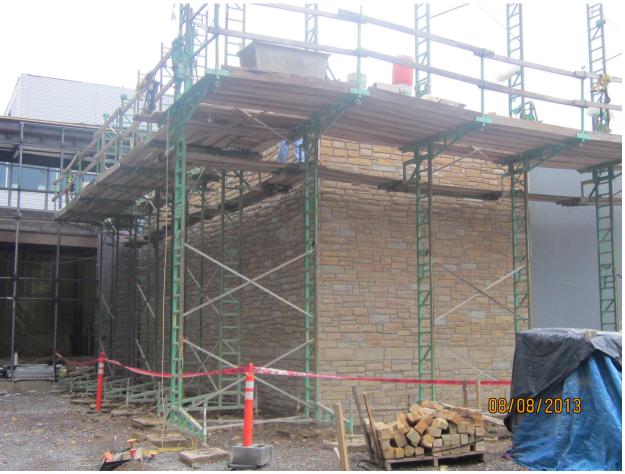

Below: Masons begin work around the greenhouse knee wall. After some field measuring, the greenhouse will be on its way!

| Today                                  | Fri                       | Sat                              | Sun                       | Mon                           |
|----------------------------------------|---------------------------|----------------------------------|---------------------------|-------------------------------|
| Aug 8                                  | Aug 9                     | Aug 10                           | Aug 11                    | Aug 12                        |
| 3                                      | 3                         |                                  |                           | -                             |
| A couple of thunderstorms              | A couple of thunderstorms | Variable clouds<br>with t-storms | A couple of thunderstorms | Variable clouds, .<br>t-storm |
| thunderstorms<br>89° <sub>Lo 73°</sub> | 84° <sub>Lo 73°</sub>     | 92° <sub>Lo 72°</sub>            | 91° <sub>Lo 71°</sub>     | 87° <sub>Lo 71°</sub>         |
|                                        |                           |                                  |                           |                               |