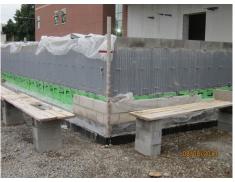

Below: Masons begin work around the greenhouse knee wall. After some field measuring, the greenhouse will be on its way!

| Today                                  | Fri                       | Sat                              | Sun                       | Mon                           |
|----------------------------------------|---------------------------|----------------------------------|---------------------------|-------------------------------|
| Aug 8                                  | Aug 9                     | Aug 10                           | Aug 11                    | Aug 12                        |
| 3                                      | 3                         |                                  |                           | -                             |
| A couple of thunderstorms              | A couple of thunderstorms | Variable clouds<br>with t-storms | A couple of thunderstorms | Variable clouds, .<br>t-storm |
| thunderstorms<br>89° <sub>Lo 73°</sub> | 84° <sub>Lo 73°</sub>     | 92° <sub>Lo 72°</sub>            | 91° <sub>Lo 71°</sub>     | 87° <sub>Lo 71°</sub>         |
|                                        |                           |                                  |                           |                               |