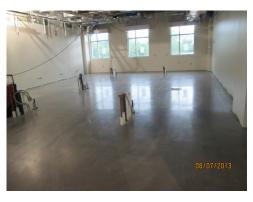

### A Look Ahead

- Area B Elevator Install 8/16
- Casework Arriving 8/19
- Area A Pipe Fitters In Sight

Above: An Area D Lab floor right after polishing and before being covered. The polishers complete on average 2 rooms a day.