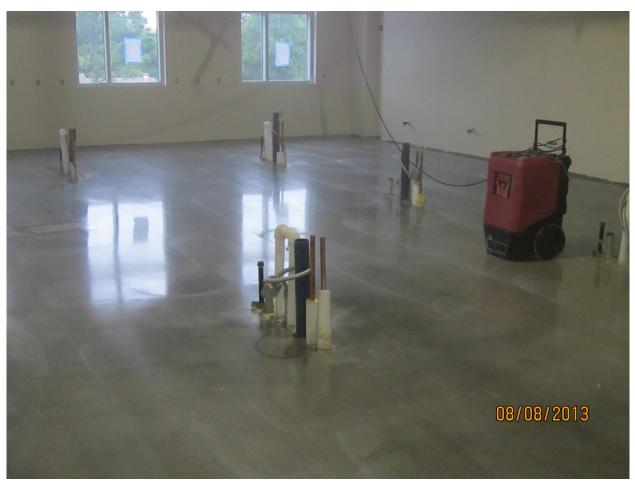

### A Look Ahead

- Area B Elevator Install 8/16
- Casework Arriving 8/19
- Area A Pipe Fitters In Sight

Above: An Area D Lab floor right after polishing and before being covered. The polishers complete on average 2 rooms a day.