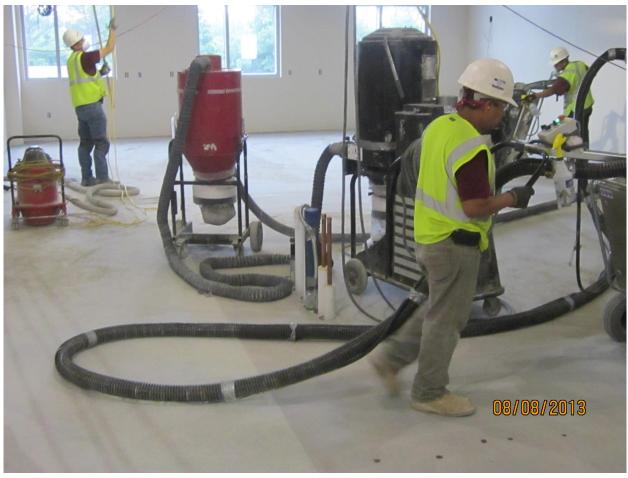

### In the Now

- Area A Plumbing Overhead Layout Started
- Area C 2nd Floor Overhead
- Area D 3rd Floor Concrete Floors Polished 75%
- Area B Framing 90%
- Area C 3rd Floor 1side Drywall Installed
- Area D Penthouse Ductwork 75%