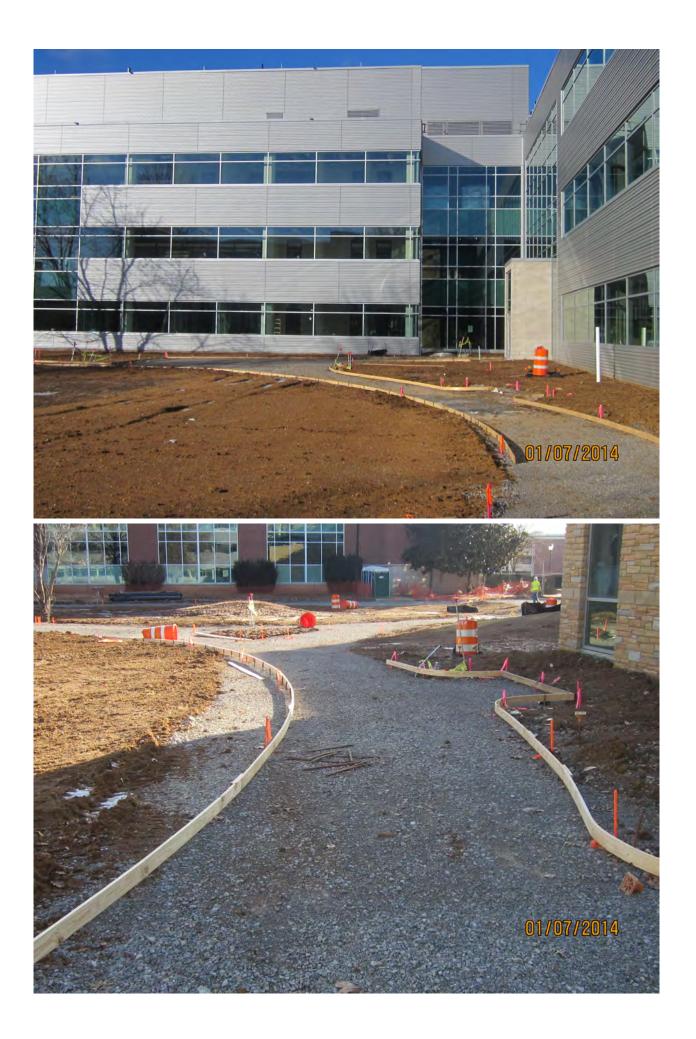

# Clockwise From Top

Left:

Area C - First Floor Concrete Polishing is ongoing. Casework will arrive onsite this week. Area B - Plaza Deck pavers are currently installed and approximately 85% complete. A view from the Area B Roof looking down the Penthouse wall towards the MTSU Library. Concrete site work is taking place, and sidewalks will be poured in the very near future. A view from the courtyard facing the Area E Lecture Halls. Area C - Third Floor Casework is scheduled to

Casework is scheduled to be completed by the middle of the month.