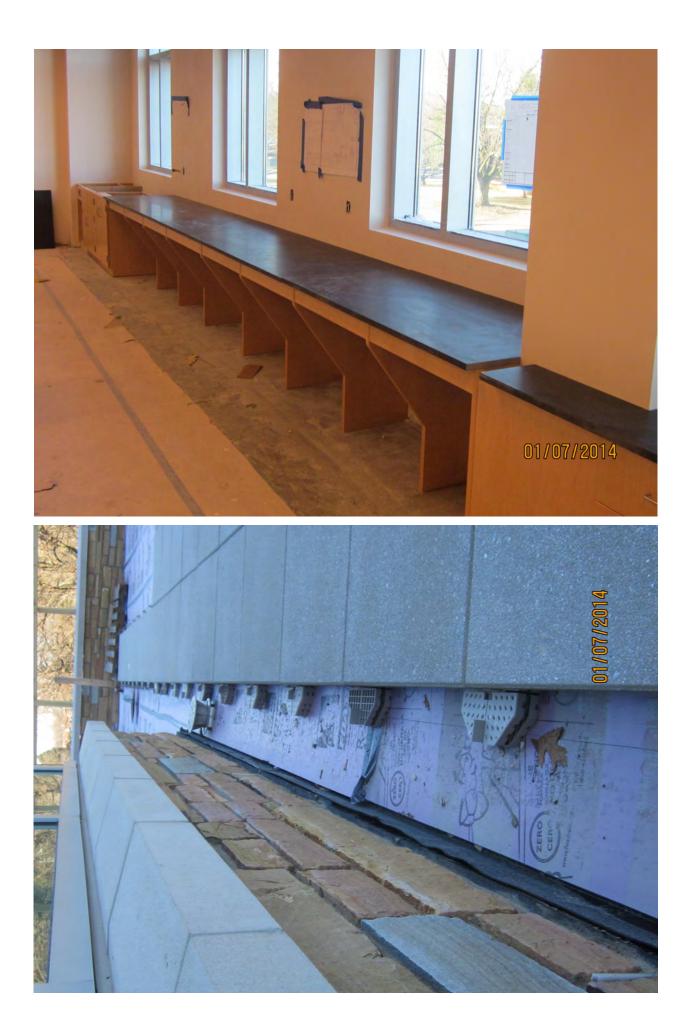

# Clockwise From Top

Left:

Area C - First Floor Concrete Polishing is ongoing. Casework will arrive onsite this week. Area B - Plaza Deck pavers are currently installed and approximately 85% complete. A view from the Area B Roof looking down the Penthouse wall towards the MTSU Library. Concrete site work is taking place, and sidewalks will be poured in the very near future. A view from the courtyard facing the Area E Lecture Halls. Area C - Third Floor Casework is scheduled to

Casework is scheduled to be completed by the middle of the month.