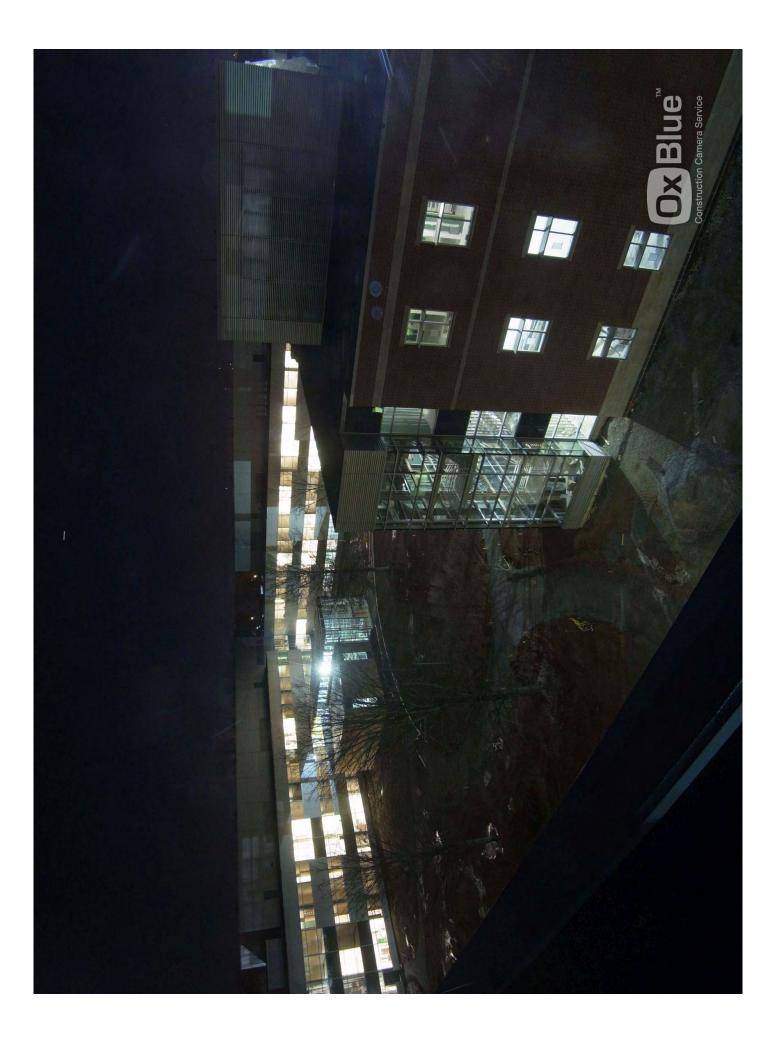

# Clockwise From Top

Left:

Area C - First Floor Concrete Polishing is ongoing. Casework will arrive onsite this week. Area B - Plaza Deck pavers are currently installed and approximately 85% complete. A view from the Area B Roof looking down the Penthouse wall towards the MTSU Library. Concrete site work is taking place, and sidewalks will be poured in the very near future. A view from the courtyard facing the Area E Lecture Halls. Area C - Third Floor Casework is scheduled to

Casework is scheduled to be completed by the middle of the month.