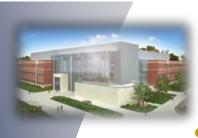

### **Construction of**

## the Science

Building

1/9/2014

**Building the Future** 

A New Year

Issue 29

# Clockwise From Top

Left:

Area C - First Floor Concrete Polishing is ongoing. Casework will arrive onsite this week. Area B - Plaza Deck pavers are currently installed and approximately 85% complete. A view from the Area B Roof looking down the Penthouse wall towards the MTSU Library. Concrete site work is taking place, and sidewalks will be poured in the very near future. A view from the courtyard facing the Area E Lecture Halls. Area C - Third Floor Casework is scheduled to

Casework is scheduled to be completed by the middle of the month.





### Up to Date

- Area C Concrete Polishing 90% Complete (minus Corridors)
- Area B Lecture Hall 1006 Drywall 100% Complete
- Area