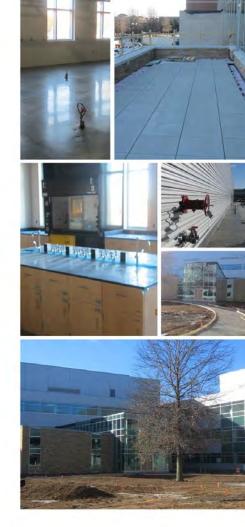

# Clockwise From Top

Left:

Area C - First Floor Concrete Polishing is ongoing. Casework will arrive onsite this week. Area B - Plaza Deck pavers are currently installed and approximately 85% complete. A view from the Area B Roof looking down the Penthouse wall towards the MTSU Library. Concrete site work is taking place, and sidewalks will be poured in the very near future. A view from the courtyard facing the Area E Lecture Halls. Area C - Third Floor Casework is scheduled to

Casework is scheduled to be completed by the middle of the month.